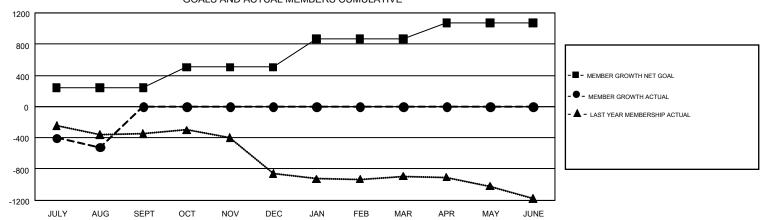

## GOALS AND ACTUAL MEMBERS CUMULATIVE

| DROPPED CLUBS: 8            |     | 236 CLUBS OF 1,515 ADDED 1 OR | GENDER DISTRIBUTION             |                 |       |
|-----------------------------|-----|-------------------------------|---------------------------------|-----------------|-------|
|                             |     | MORE NEW MEMBERS              | MALE                            | 30,095 (72.85%) |       |
|                             |     |                               | FEMALE                          | 11,216 (27.15%) |       |
| DROPPED MEMBERS             |     |                               |                                 |                 |       |
| DECEASED                    | 129 | CLICK HERE FOR CUMULATIVE     | TOTAL FAMILY UNIT MEMBERS       |                 | 7,699 |
| CLUB CANCELLED 28 OTHER 807 |     | MEMBERSHIP DATA               | FAMILY MEMBERS PAYING HALF DUES |                 |       |
|                             |     |                               |                                 |                 | 3,951 |
| TOTAL                       | 964 |                               |                                 |                 |       |