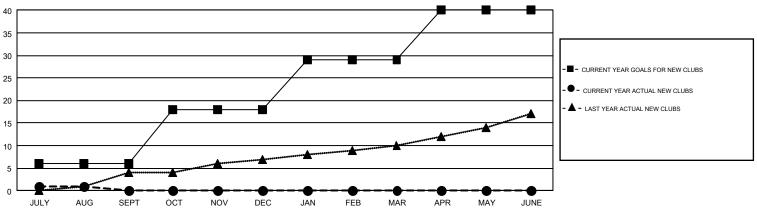

EPT                  | 243                       | 444                     | 964                                                |  |
| OCT/NOV/DEC   | 12            | 0            | 0             | OCT/NOV/DEC                    | 261                       | 0                       | 0                                                  |  |
| JAN/FEB/MAR   | 11            | 0            | 0             | JAN/FEB/MAR                    | 362                       | 0                       | 0                                                  |  |
| APR/MAY/JUNE  | 11            | 0            | 0             | APR/MAY/JUNE                   | 206                       | 0                       | 0                                                  |  |

## GOALS AND ACTUAL NEW CLUBS CUMULATIVE



## GOALS AND ACTUAL MEMBERS CUMULATIVE



| DROPPED CLUBS: 8            |     | 236 CLUBS OF 1,515 ADDED 1 OR | GENDER DISTRIBUTION             |                 |       |
|-----------------------------|-----|-------------------------------|---------------------------------|-----------------|-------|
|                             |     | MORE NEW MEMBERS              | MALE                            | 30,095 (72.85%) |       |
|                             |     |                               | FEMALE                          | 11,216 (27.15%) |       |
| DROPPED MEMBERS             |     |                               |                                 |                 |       |
| DECEASED                    | 129 | CLICK HERE FOR CUMULATIVE     | TOTAL FAMILY UNIT MEMBERS       |